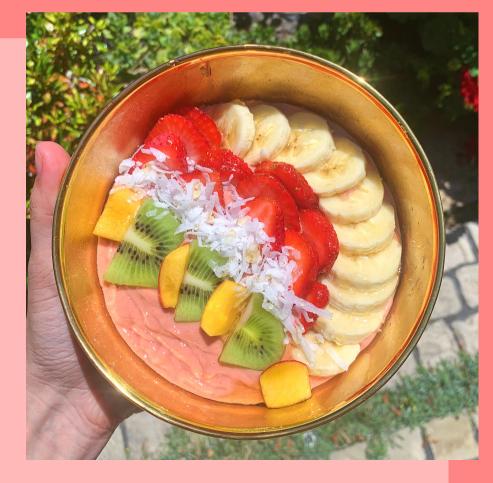

### TROPICAL SUNRISE SMOOTHIE

2 SCOOPS STRAWBERRY
SHAKE POWDER
1/2 CUP FROZEN PINEAPPL
CHUNKS
1 CUP FROZEN MANGO
1/2 FRESH ORANGE
1 CUP COCONUT WATER

ADD A
HANDFUL OF
ICE TO TURN
IT INTO A
SMOOTHIE
BOWL!