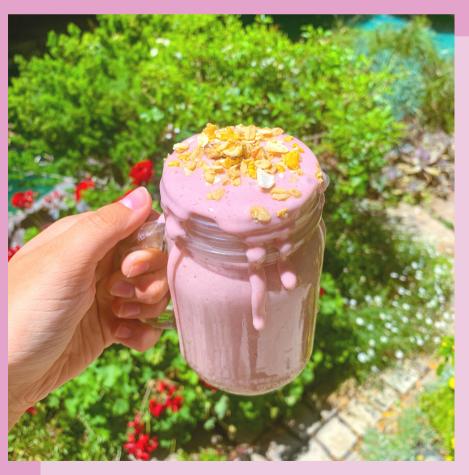

## BANANA SPLIT SHAKE

2 SCOOPS STRAWBERRY SHAKE POWDER
1 FROZEN BANANA
1 CUP FROZEN STRAWBERRIES
1 TBSP CASHEW BUTTER
2 TBSP UNSWEETENED COCOA POWDER
1 CUP OAT OR ALMOND MILK
5-6 ICE CUBES