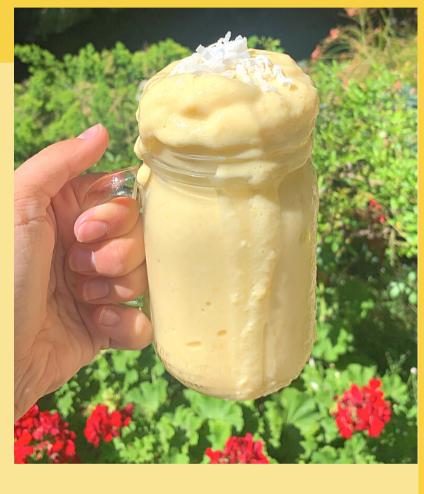

# PROTEIN POOLSIDE PIÑA COLADA

2 SCOOPS VANILLA SHAKE POWDER 1 CUP FROZEN PINEAPPLE CHUNKS SMALL HANDFUL COCONUT SHREDS 1/2 CUP FROZEN MANGO 3/4 CUP COCONUT WATER 5-6 ICE CUBES