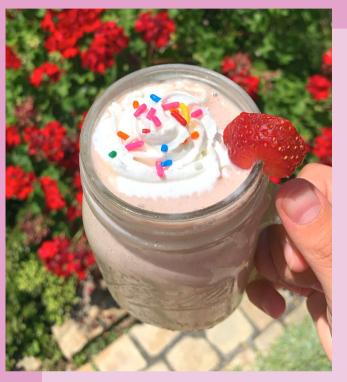

#### STRAWBERRY SHORTCAKE SHAKE

2 SCOOPS BIRTHDAY CAKE
SHAKE POWDER

1/2 CUP OAT OR ALMOND MILK
6-7 ICE CUBES
1 TBSP RAW ALMOND BUTTER
1 CUP FROZEN STRAWBERRIES