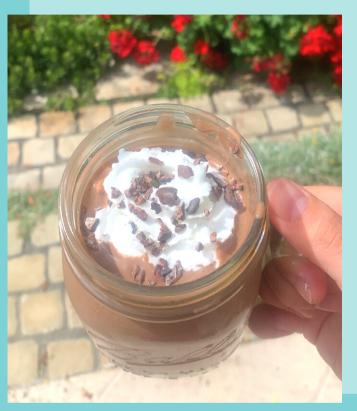

## COCONUT 7 LAYER BAR SHAKE

2 SCOOPS VANILLA SHAKE POWDER
1 CUP ALMOND MILK
SMALL HANDFUL COCONUT SHREDS
1/3 CUP RAW UNSALTED CASHEWS
2 TBSP UNSWEETENED COCOA POWDER
1/2 TSP CINNAMON
1 ISADELIGHT OR CHOCOLATE CHUNKS
5-6 ICE CUBES