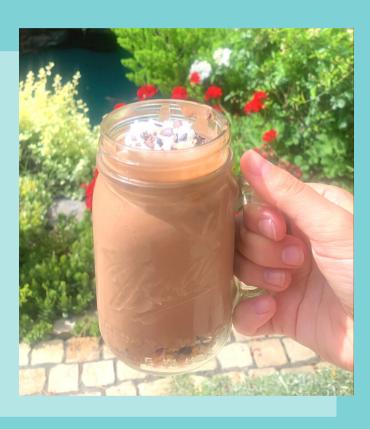

## BETTER THAN STARBUCKS VANILLA FRAP

2 SCOOPS VANILLA SHAKE POWDER 1 CUP COOLED FRESHLY BREWED COFFEE (OR 1 TBSP INSTANT COFFEE AND 1 CUP OF WATER)

1/2 TSP VANILLA EXTRACT

7-8 ICE CUBES