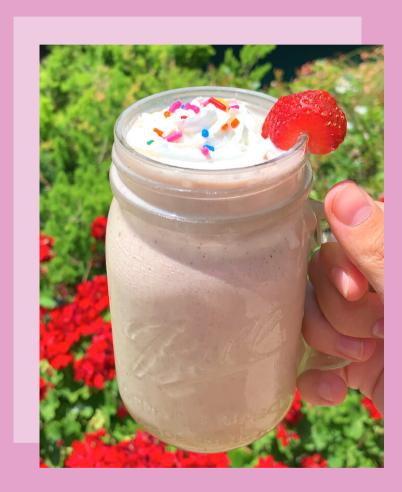

#### STRAWBERRY SHORTCAKE SHAKE

2 SCOOPS BIRTHDAY CAKE
SHAKE POWDER

1/2 CUP OAT OR ALMOND MILK
6-7 ICE CUBES
1 TBSP RAW ALMOND BUTTER
1 CUP FROZEN STRAWBERRIES